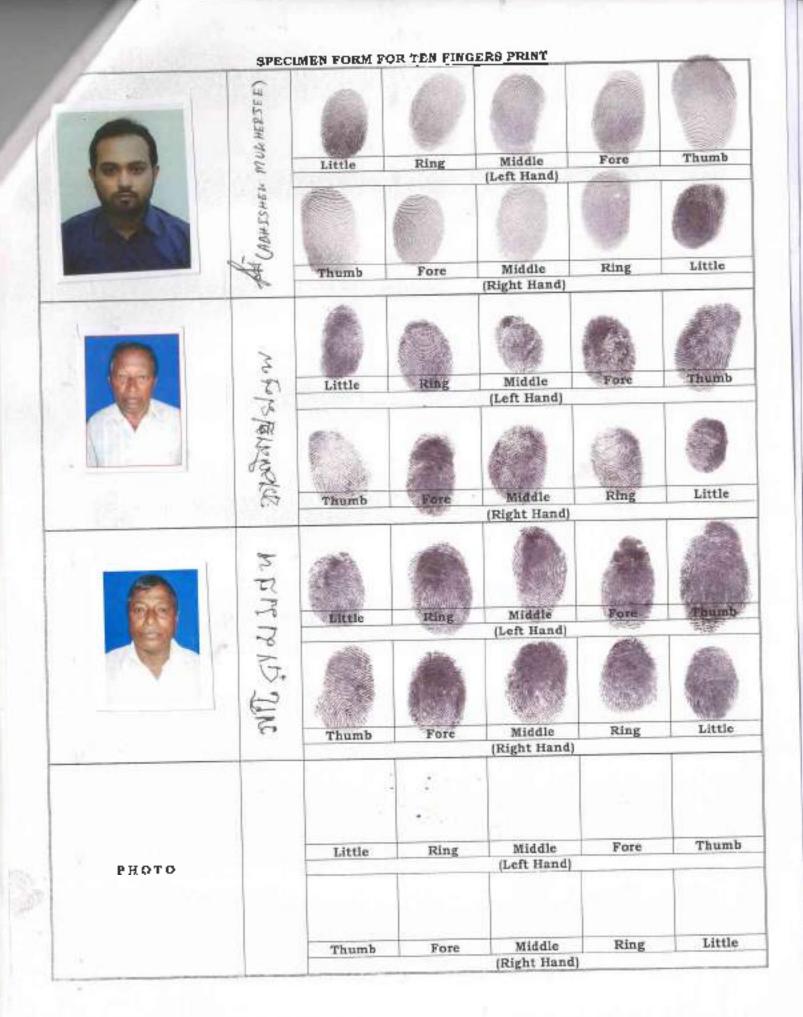

### ar Details :

| No 1 | Name                                                                                                                                                                                                                                                                                                                                                      | Photo      | Fringerprint      | Signature   |  |  |
|------|-----------------------------------------------------------------------------------------------------------------------------------------------------------------------------------------------------------------------------------------------------------------------------------------------------------------------------------------------------------|------------|-------------------|-------------|--|--|
| 1    | Mr KASINATH MOMDAL, (Alias: Mr KASINATH MONDAL) Son of Late NABAKUMAR MONDAL Executed by Self, Date of Execution, 07/09/2018 , Admirted by: Self, Oate of Admission: 07/09/2018 ,Place : Office                                                                                                                                                           |            |                   | Carlo Carlo |  |  |
|      |                                                                                                                                                                                                                                                                                                                                                           | 87/09/2018 | LTI<br>gr:00/2018 | D1/09/2018  |  |  |
|      | CHAKPACHURIA, P.O.:- CHAKPACHURIA, P.S.:- Rajarhat, District:-North 24-Parganas, West Bengal<br>India, PIN - 700156 Sex: Male, By Caste: Hindu, Occupation: Business, Citizen of India, PAN No.<br>EWEPMC4818, Status :Individual, Executed by: Self, Date of Execution: 07/09/2018<br>, Admitted by: Self, Date of Admission: 07/09/2018 ,Place . Office |            |                   |             |  |  |
| 2    | Name                                                                                                                                                                                                                                                                                                                                                      | Photo      | Fringerprint      | Signature   |  |  |
| 2    | Mr GHATIRAM MONDAL                                                                                                                                                                                                                                                                                                                                        | All        |                   |             |  |  |

| 2 | Name                                                                                                                                                               | Photo      | Fringerprint      | Signature                           |
|---|--------------------------------------------------------------------------------------------------------------------------------------------------------------------|------------|-------------------|-------------------------------------|
|   | Mr GHATIRAM MONDAL Son of Late NABAKUMAR MONDAL Execution by: Soil, Date of Execution, 07/09/2018 , Admitted by: Soil, Date of Admission, 07/09/2018 (Place Office | 1          |                   | M. Million                          |
|   |                                                                                                                                                                    | 07/09/2018 | LTI<br>price(2018 | 07/09/2018                          |
|   |                                                                                                                                                                    |            | Driestons Dist    | not - North 24-Parganas, West Benya |

### resentative Details:

| Name                                                                                                                    | Photo             | Finger Print      | Signature                         |
|-------------------------------------------------------------------------------------------------------------------------|-------------------|-------------------|-----------------------------------|
| Mr ABHISHEK<br>MUKHERJEE (Presentant )<br>Sor of Mr PRABIR KUMAR                                                        | A                 |                   | 4                                 |
| MUKHERJEE  Date of Execution - 07/09/2018, "Admitted by Sell, Date of Admission. 07/09/2018, Place of Admission: Office | 16/1              |                   |                                   |
|                                                                                                                         | Sop 7 3018 2.29PM | LTI<br>07/09/2018 | Baguiati, District: North 24-Parg |